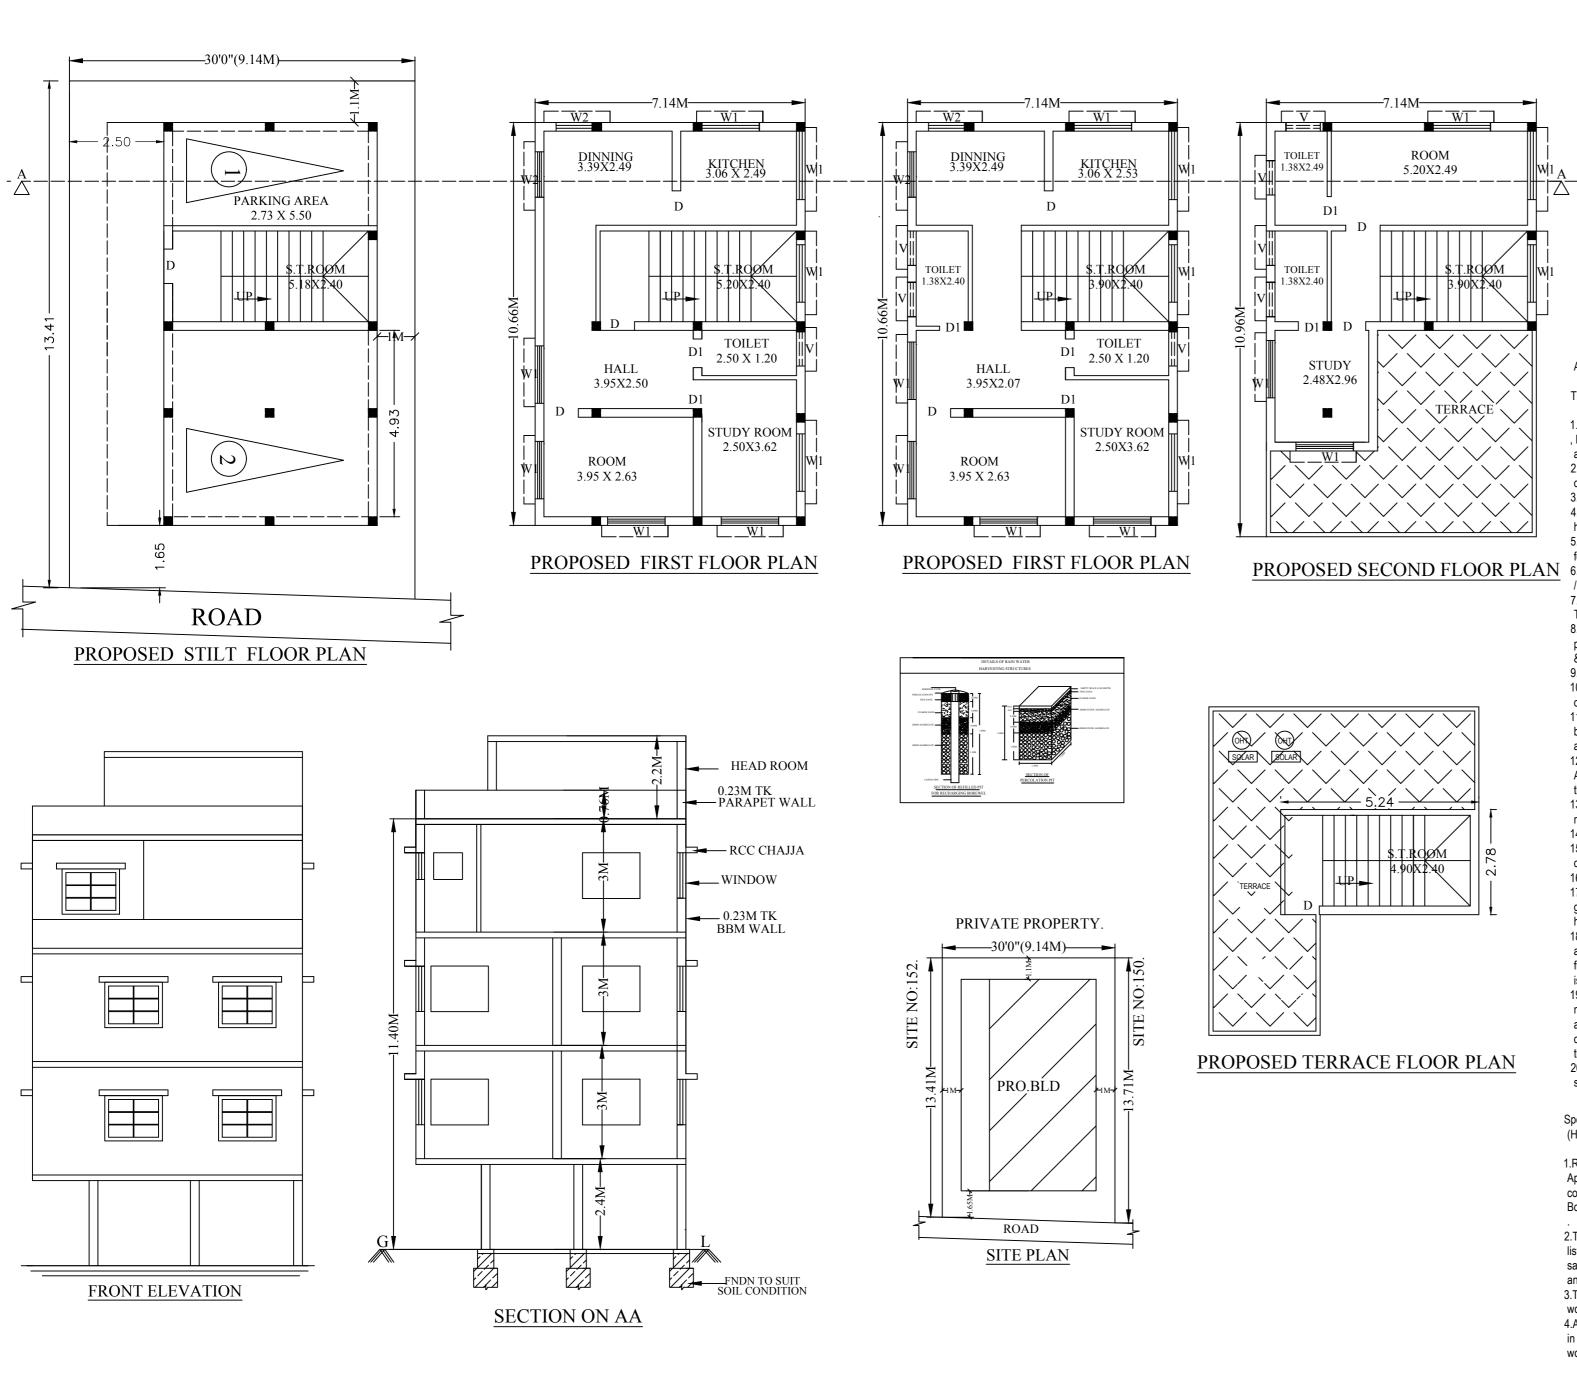

# Block :A (A)

| Floor Name                          | Total Built Up | Deductions (A | rea in Sq.mt.) | Proposed FAR<br>Area (Sq.mt.) | Total FAR Area | Tnmt (No.) |
|-------------------------------------|----------------|---------------|----------------|-------------------------------|----------------|------------|
|                                     | Area (Sq.mt.)  | StairCase     | Parking        | Resi.                         | (Sq.mt.)       |            |
| Terrace Floor                       | 14.57          | 14.57         | 0.00           | 0.00                          | 0.00           | 00         |
| Second Floor                        | 48.65          | 0.00          | 0.00           | 48.65                         | 48.65          | 00         |
| First Floor                         | 76.11          | 0.00          | 0.00           | 76.11                         | 76.11          | 01         |
| Ground Floor                        | 76.11          | 0.00          | 0.00           | 76.11                         | 76.11          | 01         |
| Stilt Floor                         | 60.12          | 0.00          | 44.50          | 0.00                          | 15.62          | 00         |
| Total:                              | 275.56         | 14.57         | 44.50          | 200.87                        | 216.49         | 02         |
| Total Number of<br>Same Blocks<br>: | 1              |               |                |                               |                |            |
| Total:                              | 275.56         | 14.57         | 44.50          | 200.87                        | 216.49         | 02         |

SCHEDULE OF JOINERY:

| BLOCK NAME | NAME | LENGTH | HEIGHT | NOS |
|------------|------|--------|--------|-----|
| A (A)      | D1   | 0.76   | 2.10   | 07  |
| A (A)      | D    | 0.91   | 2.10   | 06  |

SCHEDULE OF JOINERY:

| BLOCK NAME        | NAME            | LENGTH | HEIGHT | NOS |
|-------------------|-----------------|--------|--------|-----|
| A (A)             | W               | 1.52   | 1.50   | 36  |
| UnitBUA Table for | or Block :A (A) |        |        |     |

| FLOOR                | Name    | UnitBUA Type | UnitBUA Area | Carpet Area | No. of Rooms | No. of Tenement |
|----------------------|---------|--------------|--------------|-------------|--------------|-----------------|
| GROUND<br>FLOOR PLAN | 1       | FLAT         | 76.11        | 68.14       | 6            | 1               |
| SECOND<br>FLOOR PLAN | SPLIT 1 | FLAT         | 0.00         | 0.00        | 4            | 0               |
| FIRST FLOOR<br>PLAN  | SPLIT 1 | FLAT         |              | 109.71      |              | 1               |
| Total:               | -       | -            | 200.87       | 177.85      | 17           | 2               |

# Required Parking(Table 7a)

| Block       | Туре         | SubUse                      | Area     | Ur    | its   |            | Car   |
|-------------|--------------|-----------------------------|----------|-------|-------|------------|-------|
| Name        | Type         | Subuse                      | (Sq.mt.) | Reqd. | Prop. | Reqd./Unit | Reqd. |
| A (A)       | Residential  | Plotted Resi<br>development | 50 - 225 | 1     | -     | 1          | 2     |
|             | Total :      |                             | -        | -     | -     | -          | 2     |
| Deulsiner ( | Na ali (Tabl | • <b>7</b> h)               |          |       |       |            |       |

Parking Check (Table 7b)

| Vehicle Type  |     | Reqd.         | A   | chieved       |
|---------------|-----|---------------|-----|---------------|
|               | No. | Area (Sq.mt.) | No. | Area (Sq.mt.) |
| Car           | 2   | 27.50         | 2   | 27.50         |
| Total Car     |     |               | 2   | 27.50         |
| TwoWheeler    | -   | 13.75         | 0   | 0.00          |
| Other Parking | -   | -             | -   | 17.00         |
| Total         |     | 41.25         |     | 44.50         |

## FAR & Tenement Details

| Block        | No. of Same<br>Bldg | Total Built Up<br>Area (Sq.mt.) | Deductions (A | rea in Sq.mt.) | Proposed FAR<br>Area<br>(Sq.mt.) | Total FAR<br>Area (Sq.mt.) | т |
|--------------|---------------------|---------------------------------|---------------|----------------|----------------------------------|----------------------------|---|
|              |                     |                                 | StairCase     | Parking        | Resi.                            |                            |   |
| A (A)        | 1                   | 275.56                          | 14.57         | 44.50          | 200.87                           | 216.49                     |   |
| Grand Total: | 1                   | 275.56                          | 14.57         | 44.50          | 200.87                           | 216.49                     |   |

Approval Condition :

This Plan Sanction is issued subject to the following conditions

1. Sanction is accorded for the Residential Building at 151, #151 RAJAJINAGARA HBCS E-BLOCK , Bangalore.

a).Consist of 1Stilt + 1Ground + 2 only.

2.Sanction is accorded for Residential use only. The use of the building shall not be deviated to any other use.

3.44.50 area reserved for car parking shall not be converted for any other purpose. 4.Development charges towards increasing the capacity of water supply, sanitary and power main

has to be paid to BWSSB and BESCOM if any. 5.Necessary ducts for running telephone cables, cubicles at ground level for postal services & space

for dumping garbage within the premises shall be provided. PROPOSED SECOND FLOOR PLAN 6. The applicant shall INSURE all workmen involved in the construction work against any accident